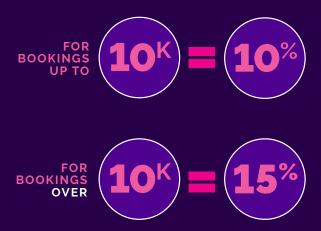

## UPSELL AND TAKE ADVANTAGE OF ENHANCED COMMISSION RATES.

This offer applies to our 16 racecourse sites up and down the UK including Newcastle, Doncaster, Wolverhampton, Bath, Royal Windsor and more.

For any events taking place between now and 30th September 2023, our NEW increased rates of commission are below.