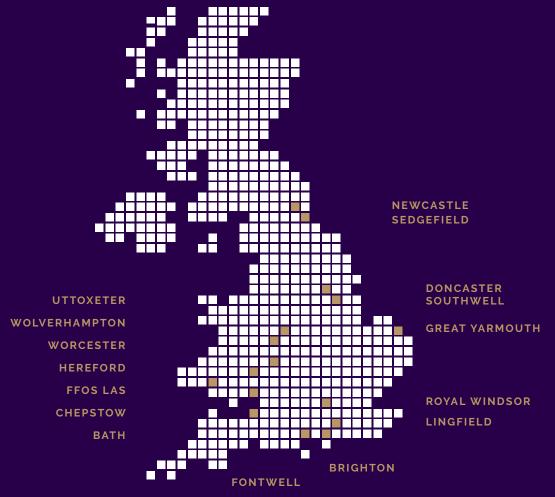

## UPSELL AND TAKE ADVANTAGE OF ENHANCED COMMISSION RATES.

This offer applies to our 16 racecourse sites up and down the UK including Newcastle, Doncaster, Wolverhampton, Bath, Royal Windsor and more.

For any events taking place between now and 30th September 2023, our NEW increased rates of commission are below.

For a full list of our venues and facilities that cover the South, Midlands and North East, visit: **your-venue.co.uk** 

Our dedicated YourVENUE Sales Team is waiting for your call so please get in touch to discuss any single or multi-venue enquiry you may have. Wherever you are, our venue can become **YourVENUE**.

## ARENA RACING COMPANY Your VENUE locations

FOR CONFERENCES, FAIRS AND FESTIVALS, YourVENUE OFFERS THE WIDEST CHOICE, IN BEAUTIFUL SETTINGS AND THE TEAMS TO ENSURE YOUR EVENT SUCCEEDS BEYOND EXPECTATIONS.